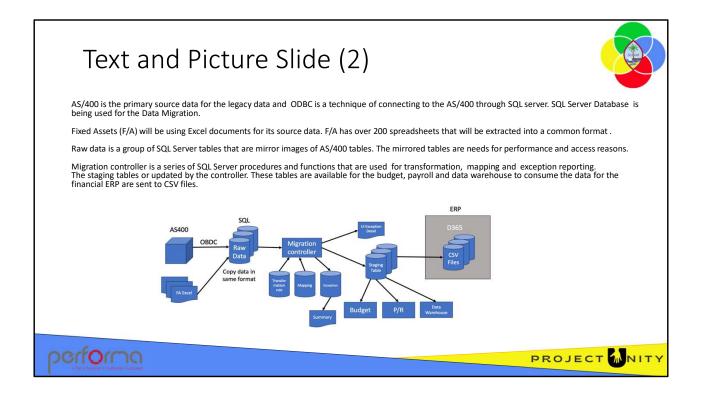

|
|----------|---------------------------|--------------------------|---------------|---------------------------|--------------|
|          |                           |                          |               |                           |              |
|          | System Design<br>Document | Data Migration<br>Plan   | Security Plan | Disaster<br>Recovery Plan |              |
|          |                           | •                        | •             |                           |              |
|          |                           | Data Integration<br>Plan | Training Plan |                           |              |
| performa |                           |                          |               | q                         | ROJECT MNITY |







PROJECT MNITY



| Table Slid                | е                                                                                                                                                                        |         |         |
|---------------------------|--------------------------------------------------------------------------------------------------------------------------------------------------------------------------|---------|---------|
| Торіс                     | Description                                                                                                                                                              | Heading | Heading |
| Overview                  | Describes the purpose, role, and functionality of the solution.